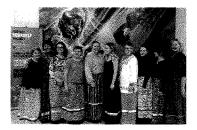

### COVID-19 Vaccine Clinics Wrap up at Makaday Ginew Memorial Centre

Staff had a final meal together and Brandon Friendship Centre presented ribbon skirts to immunizers and navigators that had worked at this clinic. Read more