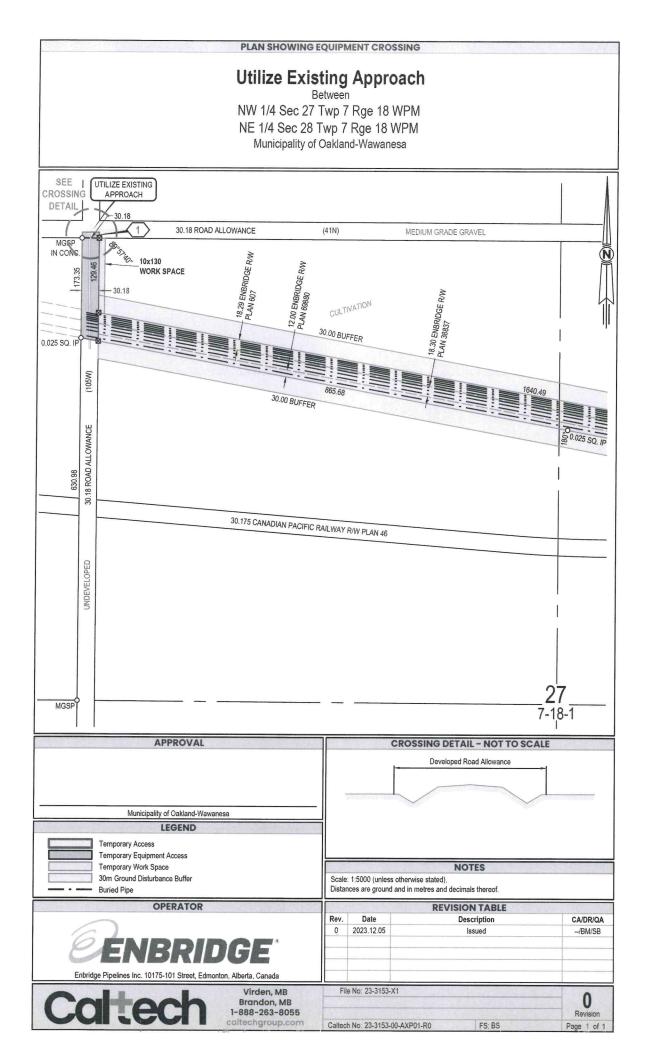

# Enbridge Crossing and Approach Agreement Extension – NW 27-7-18 WPM

BE IT RESOLVED that the request of Sunvalley Land on behalf of Enbridge Pipelines Inc. dated January 22, 2024 for an extension to the blanket crossing and approach agreement to December 31, 2025 under the same terms and conditions of the original agreement be approved.