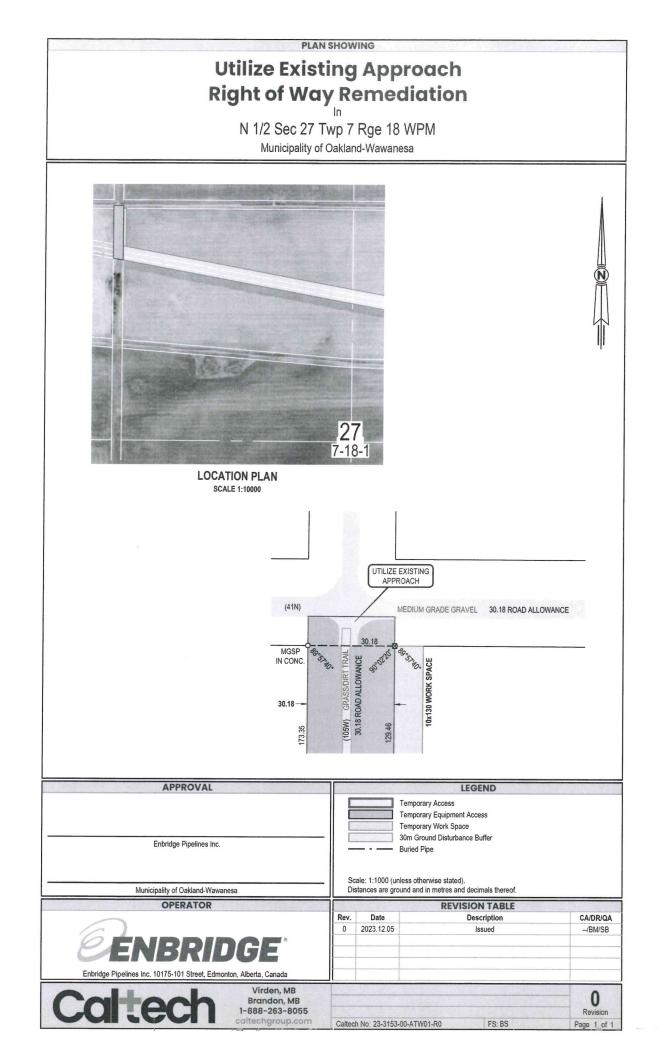

# Enbridge Crossing and Approach Agreement Extension – NW 27-7-18 WPM

BE IT RESOLVED that the request of Sunvalley Land on behalf of Enbridge Pipelines Inc. dated January 22, 2024 for an extension to the blanket crossing and approach agreement to December 31, 2025 under the same terms and conditions of the original agreement be approved.