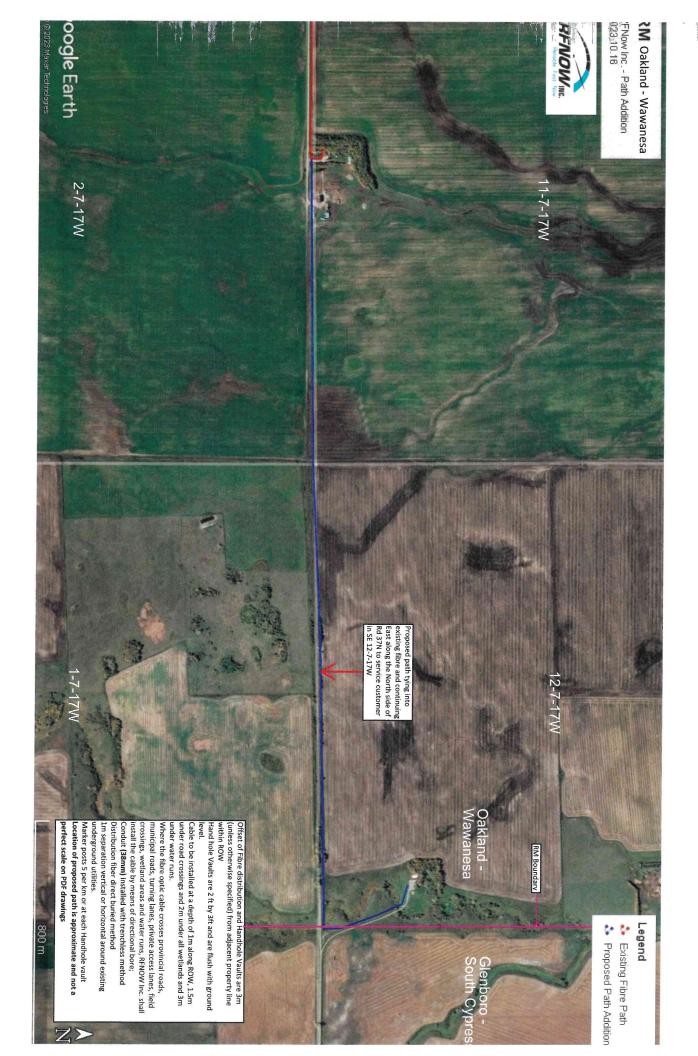

# RFNow Proposed Fibre Path Addition – Rd 37N in S 11-7-17 and S 12-7-17 WPM

BE IT RESOLVED that the proposed fibre path for the north side of Road 37N located in S 11-7-17 and 12-7-17 WPM then north on Road 96W, MB as outlined on the map attached to correspondence dated October 24, 2023 from RFNow be approved subject to the terms and conditions of the installation agreement dated October 26, 2023.