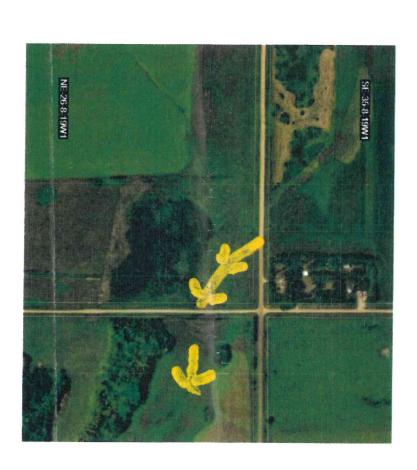

# Application to Construct Water Control Works on NE 26-8-19 (Carlisle o/b/o Stanley)

WHEREAS information has been received from Michael Carlisle with respect to an application to construct water control works on property owned by Nancy Stanley and located on NE 26-8-19;

AND WHEREAS the Drainage and Water Rights Licensing Branch of the Province of Manitoba requires downstream approval from the Municipality of Oakland-Wawanesa prior to a license being granted;

AND WHEREAS no concerns have been expressed by the Public Works Manager;

NOW THEREFORE BE IT RESOLVED that the application to construct water control works on property owned by Nancy Stanley located on NE 26-8-19 WPM be approved.