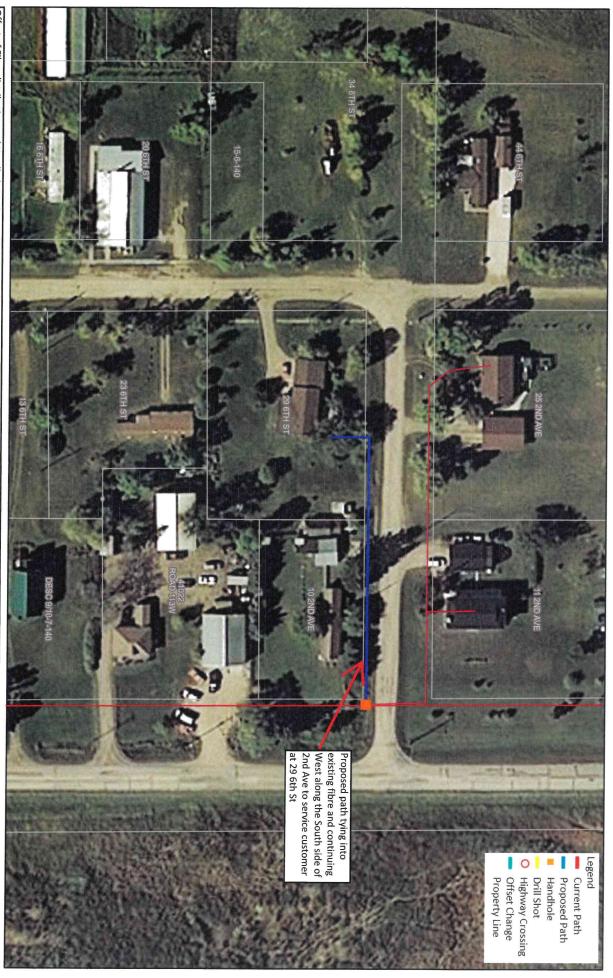

# RFNow Proposed Fibre Path Addition – 2<sup>nd</sup> Avenue, Carroll MB

BE IT RESOLVED that the proposed fibre path for the south side of 2<sup>nd</sup> Avenue in Carroll, MB to 29 - 6<sup>th</sup> Street, Carroll, MB as outlined on the map attached to correspondence dated November 1, 2023 from RFNow be approved subject to the terms and conditions of the installation agreement dated October 26, 2023.