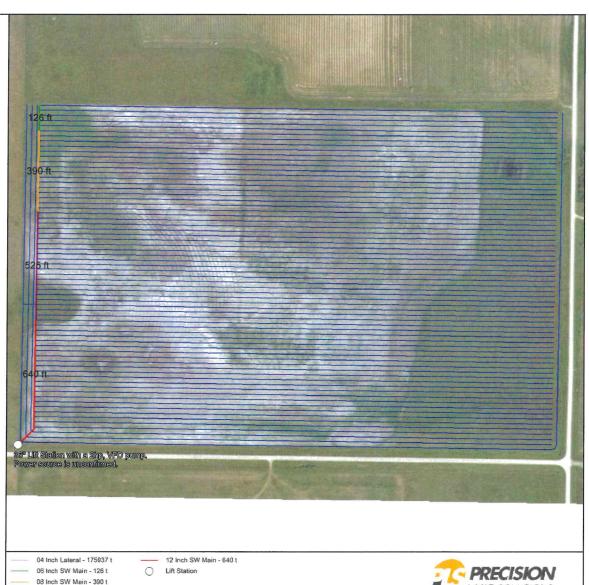

# <u>Application for Tile Drainage – SE 7-7-19 WPM (Precision Land Solutions o/b/o Oakland Colony)</u>

WHEREAS information has been received from Precision Land Solutions on behalf of Oakland Colony with respect to a proposed tile drainage project located on SE 7-7-19 WPM;

AND WHEREAS concerns have been expressed by the Public Works Manager related to overland flooding that already exists for downstream landowners, undoing efforts already taken by the Municipality related to mulching the area to help with drainage by adding more water to the area, and culverts that cannot handle the existing water load resulting in flooding over the road;

AND WHEREAS concerns have also been expressed by adjacent property owners related to flooding and concerns about an existing dugout for cattle being adversely affected:

THEREFORE BE IT RESOLVED that the request for tile drainage permission and consent from Precision Land Solutions on behalf of Oakland Colony to allow a tile drainage system on land located in SE 7-7-19 WPM be denied.