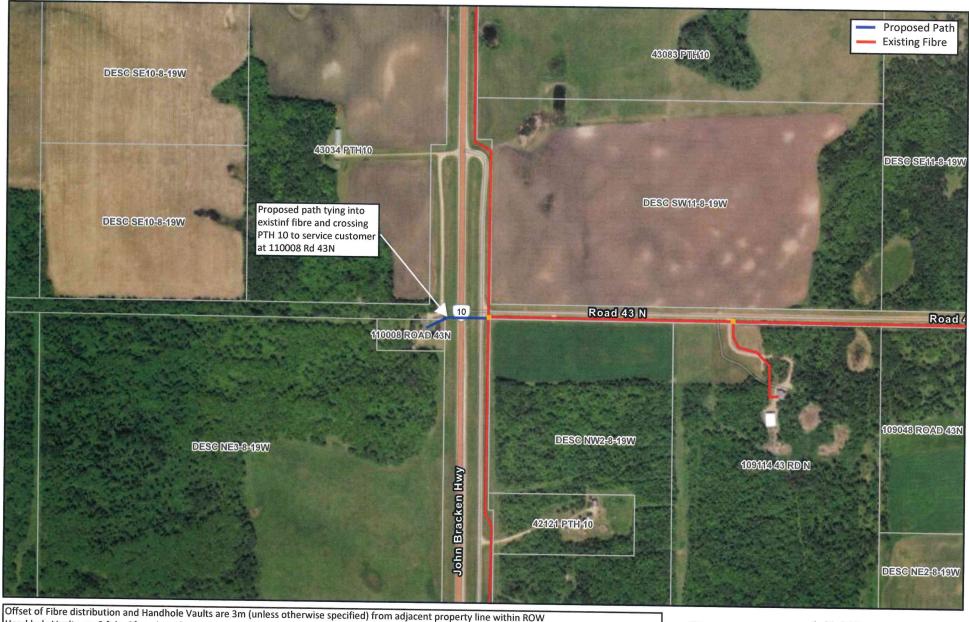

# RFNow Proposed Fibre Path Addition – Along Rd 43N across PTH #10 in NE ¼ 3-8-19 WPM

BE IT RESOLVED that the proposed fibre path along Road 43N across PTH #10 in NE1/4 3-8-19 WPM as outlined on the map attached to correspondence dated May 1, 2025 from RFNow be approved subject to the terms and conditions of the installation agreement dated October 26, 2023 provided all necessary permits from Manitoba Transportation and Infrastructure as secured for crossing PTH #10.