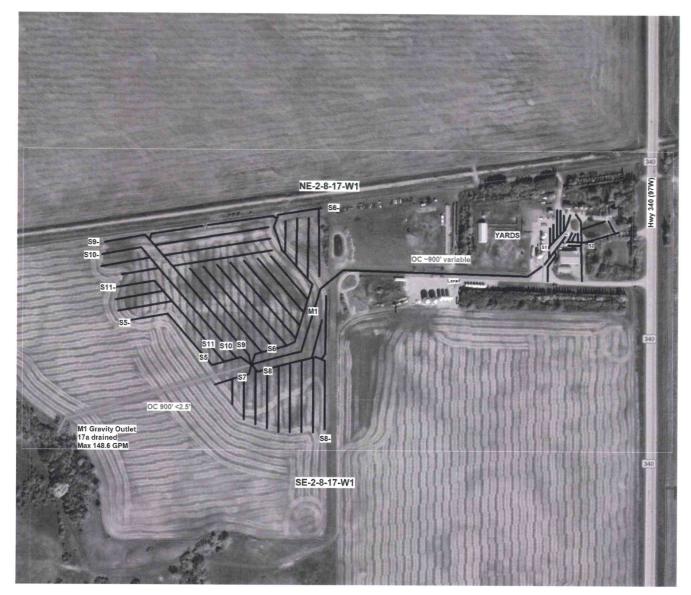

# <u>Application for Tile Drainage – NE 2-8-17 WPM (NextGen Drainage Solutions o/b/o Badiou)</u>

WHEREAS information has been received from Nextgen Drainage Solutions on behalf of Ron Badiou with respect to a proposed tile drainage project located on NE 2-8-17 WPM;

AND WHEREAS no concerns have been expressed by the Public Works Manager;

THEREFORE BE IT RESOLVED that the request for tile drainage permission and consent from NextGen Drainage Solutions on behalf of Ron Badiou to supply and install tile drainage on NE 2-8-17 WPM be approved subject to:

- any municipal lands impacted being returned to their original state following installation with all work to be completed in consultation with the Public Works Manager; and
- 2. receipt of permit application fee and deposit in accordance with Drainage By-law No. 41-2024.