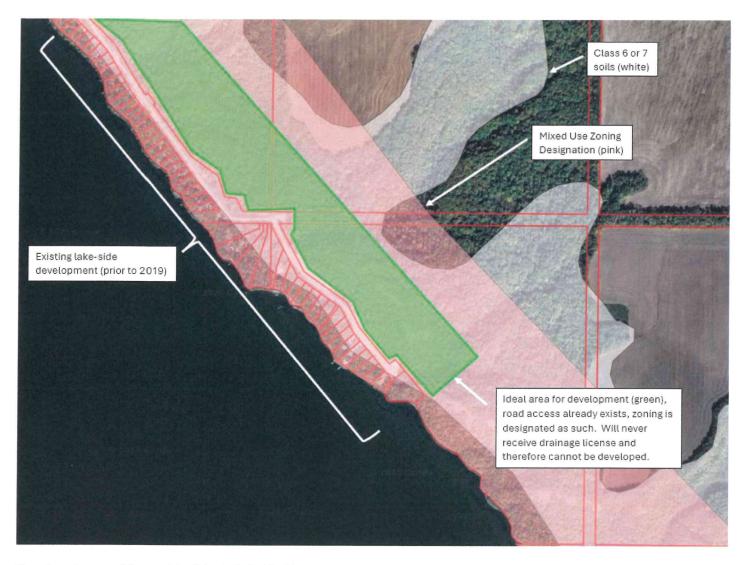

#### **Drainage Restrictions to Development**

**WHEREAS** in the Province of Manitoba, reconnaissance soil surveys were completed between 1926 and 1996 and detailed soil surveys were completed between 1972 and 2022, classifying surface soils by their agricultural capability in accordance with the *Canada Land Inventory*; and

WHEREAS the soil classifications from the Canada Land Inventory referenced in the Planning Regulation, the Water Rights Regulation, and the Nutrient Management Regulation are defined as: the mineral soils are grouped into seven classes according to their potentialities and limitations for agricultural use. Where Class 6 soils are capable only of producing perennial forage crops, and improvement practices are not feasible and Class 7 soils have no capability for arable culture or permanent pasture; and

**WHEREAS** development of land cannot take place without obtaining a valid drainage license to construct pertinent development features such as roads and ditches; and

**WHEREAS** the Drainage and Water Rights Licensing Branch, as of 2019, has implemented an internal policy in which drainage licenses on Class 6 and 7 soils cannot be approved, for registrable or licensable projects; and

WHEREAS many subclasses of Class 6 and 7 soils are often viewed as desirable for rural subdivisions, lakeside cottage developments, and campgrounds due to their lack of agricultural capability, including soils which: have a restricted rooting zone depth for crops, contain poisonous plants to farm animals, are heavily forested, are affected by drouthiness (sandy and gravely soils), have high salinity, have high groundwater table, are too stony to permit cultivation, and have a topographic slope of greater than 31%; and

**WHEREAS** the Drainage and Water Rights Licensing Branch is applying this internal policy to all undeveloped lands on Class 6 and 7 soils, regardless of current zoning designations; and

**WHEREAS** many municipalities are experiencing significant loss of developable land, portions of which have already been designated/zoned for development, from the implementation of this internal policy; and

**WHEREAS** this internal policy is unnecessarily restricting development and the potential for increased tax-base of municipalities;

**THEREFORE BE IT RESOLVED THAT** the AMM lobby the Province of Manitoba to only enforce current limitations published in the Acts and Regulations, and remove the internal policy denying Water Control Works Licenses on Class 6 and 7 soils; and