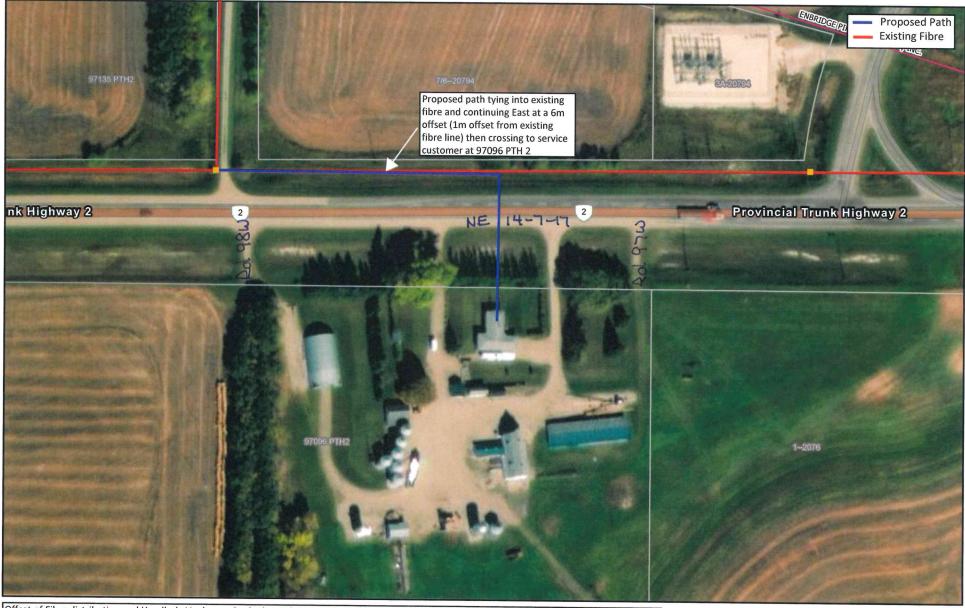

# RFNow Proposed Fibre Path Addition – Along and Across PTH #2 in NE ¼ 14-7-17 WPM between Roads 97W and 98W

BE IT RESOLVED that the proposed fibre path along and across PTH #2 in NE½ 14-7-17 WPM between Roads 97W and 98W as outlined on the map attached to correspondence dated May 13, 2025 from RFNow be approved subject to the terms and conditions of the installation agreement dated October 26, 2023 provided all necessary permits from Manitoba Transportation and Infrastructure as secured for crossing PTH #2.