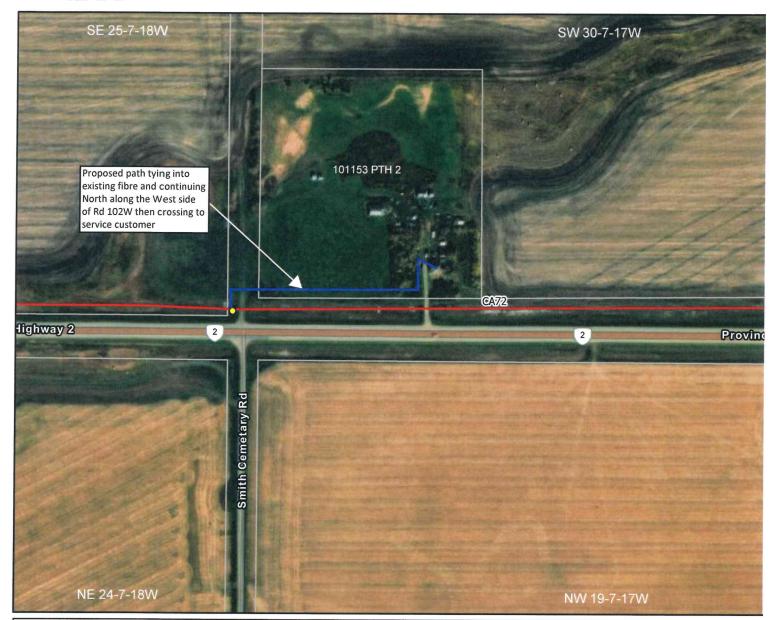

# RFNow Proposed Fibre Path Addition – North of PTH #2 between Smith Cemetery Road and Green Acres Colony Road in SW 1/4 30-7-17 WPM

BE IT RESOLVED that the proposed fibre path north of PTH #2 between Smith Cemetery Road and Green Acres Colony Road in SW1/4 30-7-17 WPM as outlined on the map attached to correspondence dated April 25, 2025 from RFNow be approved subject to the terms and conditions of the installation agreement dated October 26, 2023.