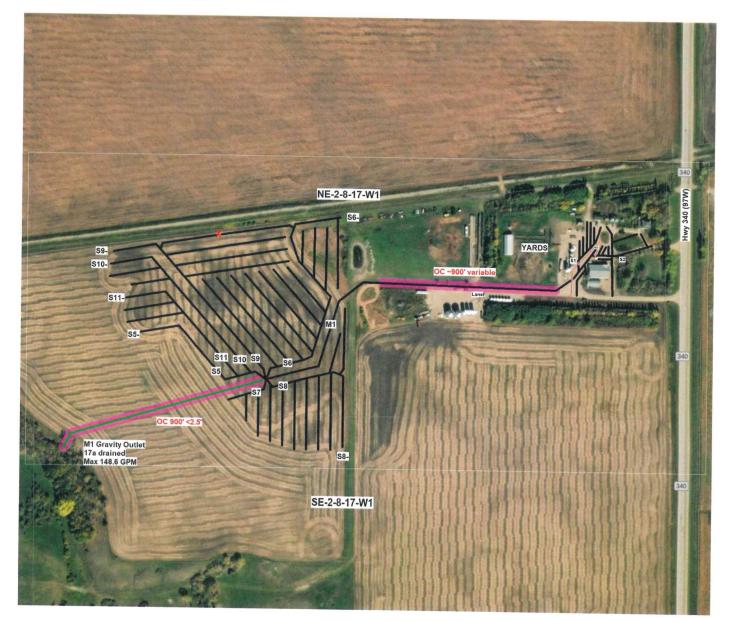

# <u>Application for Tile Drainage – NE 2-8-17 WPM (NextGen Drainage Solutions o/b/o Badiou)</u>

WHEREAS information has been received from Nextgen Drainage Solutions on behalf of Ron Badiou with respect to a proposed tile drainage project located on NE 2-8-17 WPM;

AND WHEREAS no concerns have been expressed by the Public Works Manager;

THEREFORE BE IT RESOLVED that the request for tile drainage permission and consent from NextGen Drainage Solutions on behalf of Ron Badiou to supply and install tile drainage on NE 2-8-17 WPM be approved subject to:

- any municipal lands impacted being returned to their original state following installation with all work to be completed in consultation with the Public Works Manager; and
- 2. receipt of permit application fee and deposit in accordance with Drainage By-law No. 41-2024.