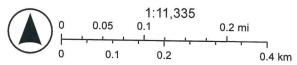

# RFNow Proposed Fibre Path Addition – Along Rd 46N between Roads 103W and 102W in NW 1/4 24-8-18 WPM

BE IT RESOLVED that the proposed fibre path along Road 46N between Roads 103W and 102W in NW½ 24-8-18 WPM as outlined on the map attached to correspondence dated April 11, 2025 from RFNow be approved subject to the terms and conditions of the installation agreement dated October 26, 2023.