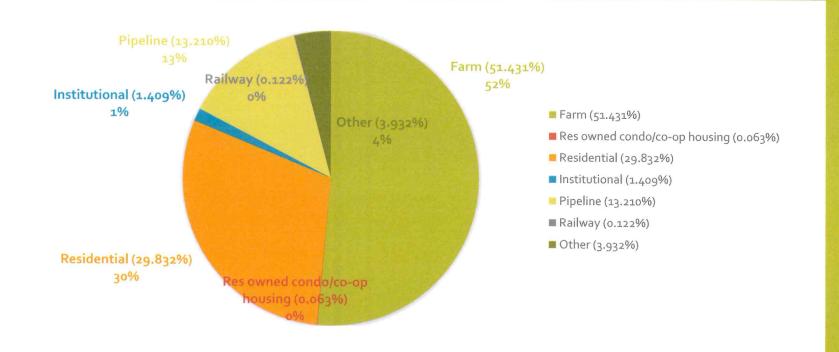

## **ASSESSMENT & TAX LEVIES**

- An individual property tax levy is calculated as follows:
  - Assessed value times a "portioned percentage"
    - for farmland the percentage is 26%,
    - for residential it is 45%,
    - for commercial/other it is 65%.
  - Then multiply your "portioned assessment amount" by the mill rate.
- Mill rate taxes are about 81% of total Municipal taxes.
- The mill rate levy and the special services levies are set by the budget requirements of the Municipality.

# ASSESSMENT PERCENTAGES BY PROPERTY CLASS