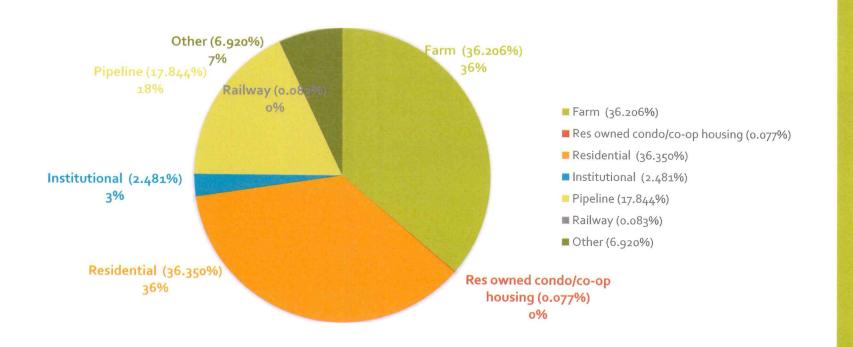

## **ASSESSMENT & TAX LEVIES**

- An individual property tax levy is calculated as follows:
  - Assessed value times a "portioned percentage"
    - for farmland the percentage is 26%,
    - for residential it is 45%,
    - for commercial/other it is 65%.
  - Then multiply your "portioned assessment amount" by the mill rate.
- Mill rate taxes are about 81% of total Municipal taxes.
- The mill rate levy and the special services levies are set by the budget requirements of the Municipality.

# PORTIONED ASSESSMENT PERCENTAGES BY PROPERTY CLASS